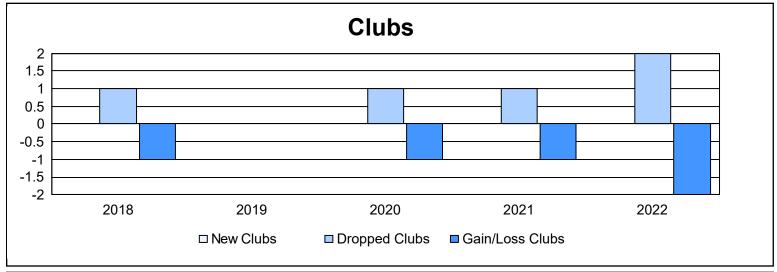

District 107 M As of June 2022 Cumulative

| Year      | New<br>Clubs | Dropped<br>Clubs | Gain/<br>Loss<br>Clubs | New<br>Members | Charter<br>Members | Reinstate<br>Members | Transfer<br>Members | Total<br>Member<br>Added | Total<br>Members<br>Dropped | Gain/<br>Loss<br>Members |
|-----------|--------------|------------------|------------------------|----------------|--------------------|----------------------|---------------------|--------------------------|-----------------------------|--------------------------|
| 2017-2018 | 0            | 1                | -1                     | 72             | 0                  | 2                    | 4                   | 78                       | 171                         | -93                      |
| 2018-2019 | 0            | 0                | 0                      | 75             | 1                  | 1                    | 8                   | 85                       | 132                         | -47                      |
| 2019-2020 | 0            | 1                | -1                     | 53             | 3                  | 0                    | 4                   | 60                       | 155                         | -95                      |
| 2020-2021 | 0            | 1                | -1                     | 49             | 0                  | 1                    | 7                   | 57                       | 126                         | -69                      |
| 2021-2022 | 0            | 2                | -2                     | 49             | 2                  | 0                    | 13                  | 64                       | 177                         | -113                     |
| Average   | 0            | 1                | -1                     | 60             | 1                  | 1                    | 7                   | 69                       | 152                         | -83                      |