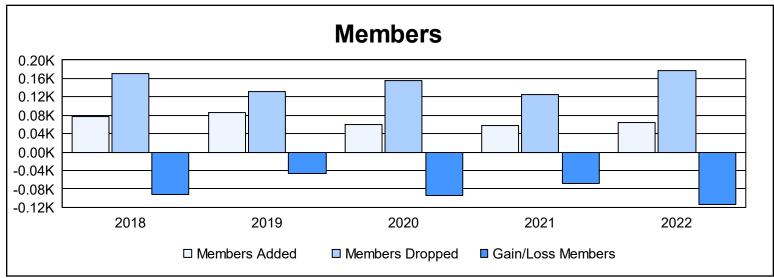

District 107 M As of June 2022 Cumulative

| Year      | New<br>Clubs | Dropped<br>Clubs | Gain/<br>Loss<br>Clubs | New<br>Members | Charter<br>Members | Reinstate<br>Members | Transfer<br>Members | Total<br>Member<br>Added | Total<br>Members<br>Dropped | Gain/<br>Loss<br>Members |
|-----------|--------------|------------------|------------------------|----------------|--------------------|----------------------|---------------------|--------------------------|-----------------------------|--------------------------|
| 2017-2018 | 0            | 1                | -1                     | 72             | 0                  | 2                    | 4                   | 78                       | 171                         | -93                      |
| 2018-2019 | 0            | 0                | 0                      | 75             | 1                  | 1                    | 8                   | 85                       | 132                         | -47                      |
| 2019-2020 | 0            | 1                | -1                     | 53             | 3                  | 0                    | 4                   | 60                       | 155                         | -95                      |
| 2020-2021 | 0            | 1                | -1                     | 49             | 0                  | 1                    | 7                   | 57                       | 126                         | -69                      |
| 2021-2022 | 0            | 2                | -2                     | 49             | 2                  | 0                    | 13                  | 64                       | 177                         | -113                     |
| Average   | 0            | 1                | -1                     | 60             | 1                  | 1                    | 7                   | 69                       | 152                         | -83                      |